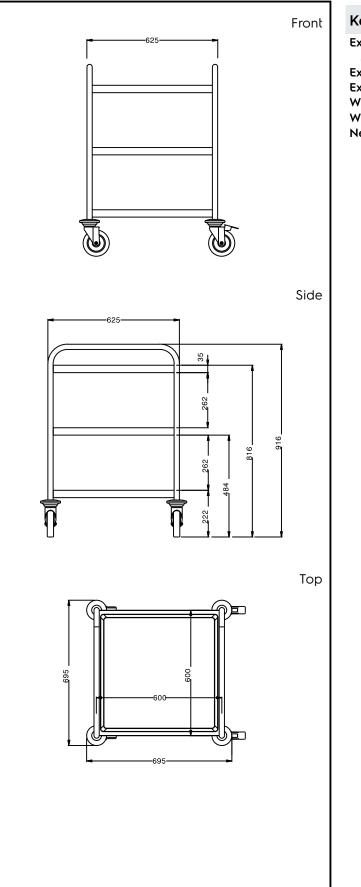

## Key Information:

| External dimensions, Width:  |             |
|------------------------------|-------------|
| 361202 (STR603WH)            | 695 mm      |
| External dimensions, Depth:  | 695 mm      |
| External dimensions, Height: | 916 mm      |
| Wheel material:              | Zinc plated |
| Wheel diameter:              | Ø 125       |
| Net weight:                  | 22 kg       |