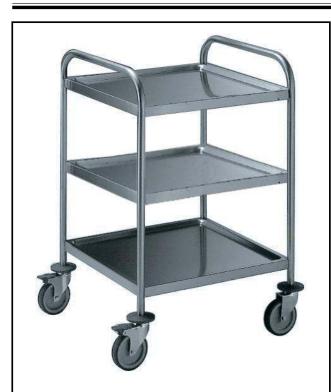

Service Trolleys Three Tier Service Trolley with Handle 600 mm

361202 (STR603WH)

3-tier Service Trolley with handle 600mm

#### Item No.

Constructed in 304 AISI stainless steel. Framework in mm25 tubing, completely welded. Seamless, sound-absorbing, shelves with double-folded edges. Shelves are welded to the framework. The handles are an extension of the load-bearing frame. N. 4 swivelling castors, two with brakes, mm125 in diameter, fitted with plastic bumpers. Shelves size mm600x600. Load capacity: 100 kg, uniformly distributed.

#### **Main Features**

- Framework in 25 mm tubing, completely welded.
- Load capacity of 100 kg uniformly distributed.
- Seamless sound-absorbing shelves with double-folded edges welded to the framework.
- Shelves size 600x600 mm.
- Strong, ergonomic handle is an extension of the load-bearing frame.
- 4 pivoting Ø 125 mm wheels, 2 of which with brakes, fitted with plastic bumpers

## Construction

• Constructed entirely in 304 AISI stainless steel.